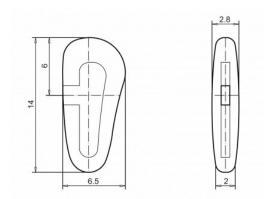

### ••• Matching Pocket® pad 60807

Body: One-piece pad entirely made of anti-allergic silicone - available in transparent or in black

Assembly: Easily slides on the matching pad arm

For a sample request, please visit our online catalogue at: www.freywinkler.de/online\_catalogue