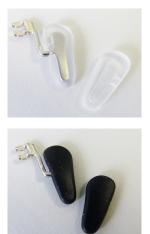

### ••• Matching Pocket® pad 60807

Body: One-piece pad entirely made of anti-allergic silicone - available in transparent or in black

Assembly: Easily slides on the matching pad arm

For a sample request, please visit our online catalogue at: www.freywinkler.de/online\_catalogue