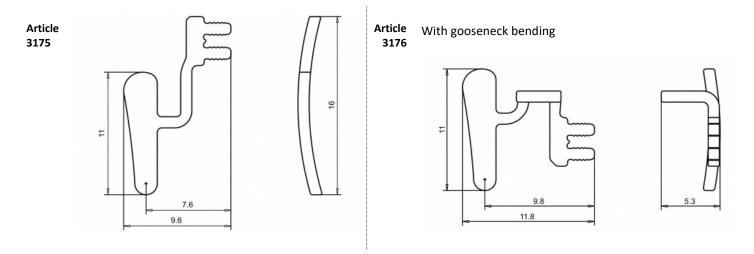

## Pocket® pad arms 3175 and 3176

Body: One-piece pad arm made of stainless steel for acetate frames

Assembly: Combined with rivets for acetate frames