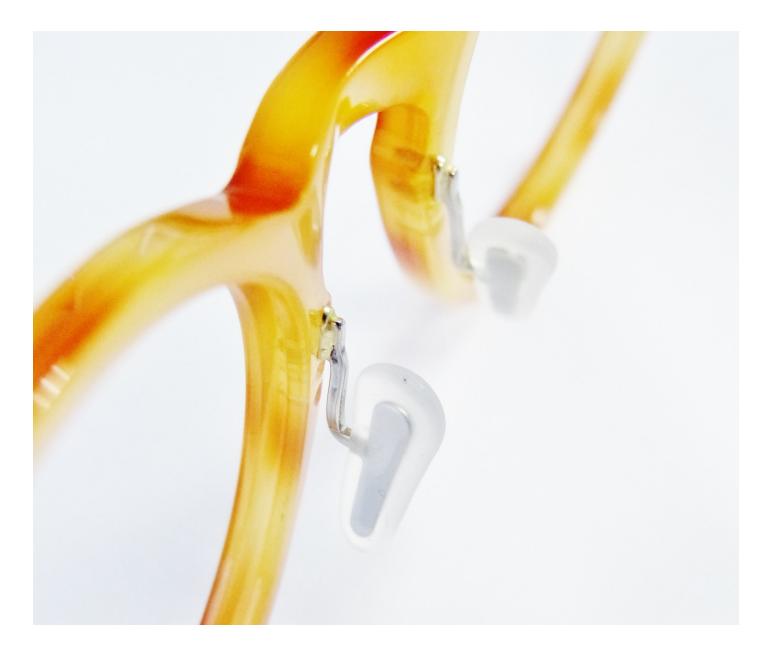

### Qualified fit of acetate

Stainless steel pad arm & silicone pad

Do you want to upgrade the wearing comfort of your fantastic looking acetate frames? Our new Pocket system offers an interesting solution.

A one-piece pad arm construction made of stainless steel with rivets specifically for acetate frames combined with a silicone pad. It simply slides on the pad arm - and that's it! Also available with gooseneck bending for Asian noses!

## Pocket® pad arms 3175 and 3176

Body: One-piece pad arm made of stainless steel for acetate frames

Assembly: Combined with rivets for acetate frames

### ••• Matching Pocket® pad 60807

Body: One-piece pad entirely made of anti-allergic silicone - available in transparent or in black

Assembly: Easily slides on the matching pad arm

For a sample request, please visit our online catalogue at: www.freywinkler.de/online\_catalogue